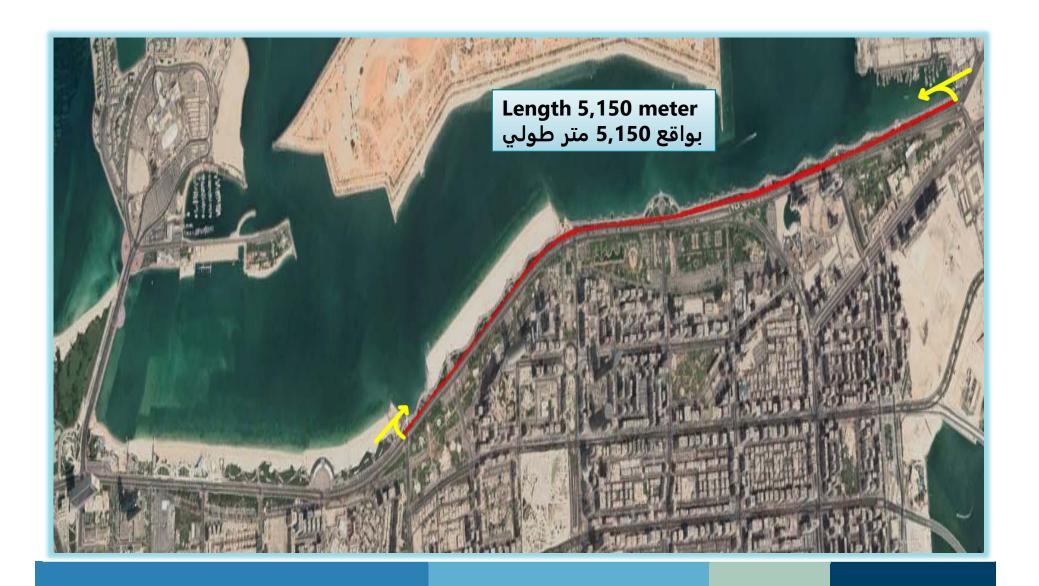

#### Seaside Facing Mubarak Bin Mohammad Street Towards Mina Area

## **Seaside Facing Mubarak Bin Mohammad Street Towards Mina Area**