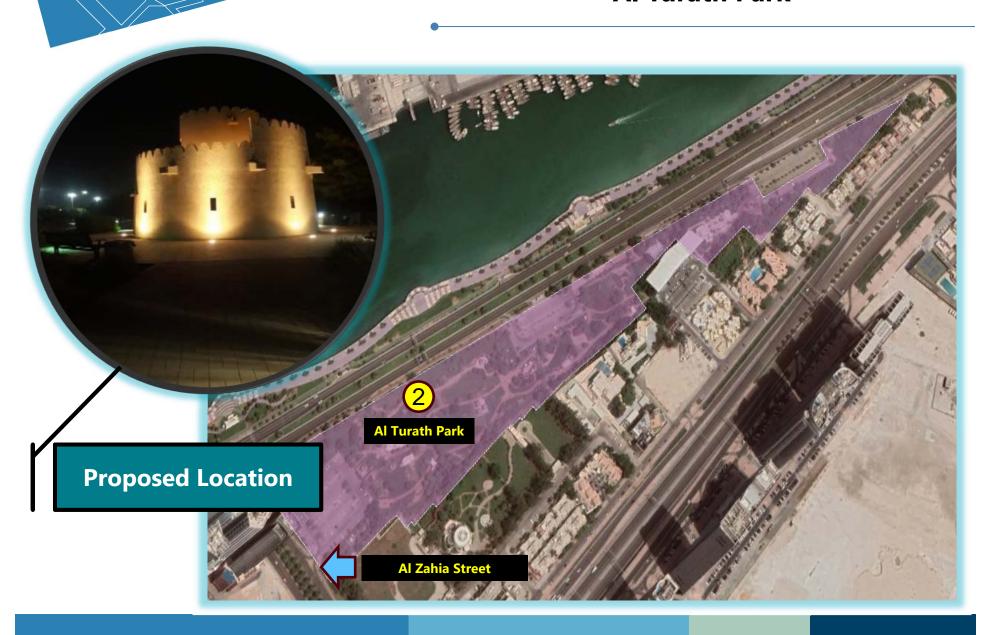

#### **List of Proposed Locations**

| Location                                                                                                                          | ٩ |
|-----------------------------------------------------------------------------------------------------------------------------------|---|
| طرف البحر من أمام شارع مبارك بن محمد في الاتجاه الى منطقة الميناء<br>Seaside Facing Mubarak Bin Mohammad Street Towards Mina Area | 1 |
| حديقة التراث<br>Al Turath Park                                                                                                    | 2 |

#### **Al Turath Park**

### حديقة التراث