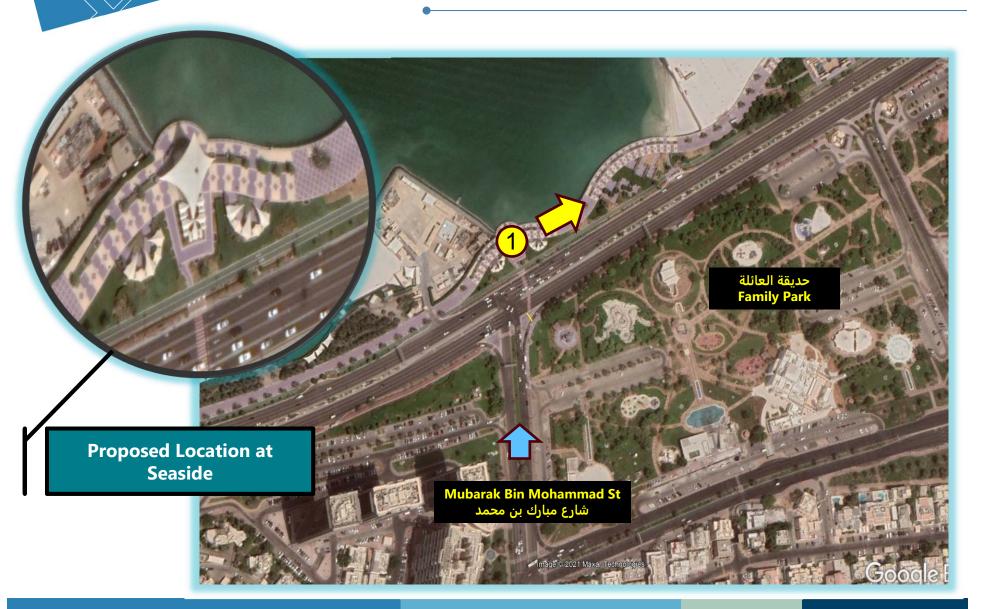

#### Seaside Facing Mubarak Bin Mohammad Street Towards Mina Area

## **Seaside Facing Mubarak Bin Mohammad Street Towards Mina Area**